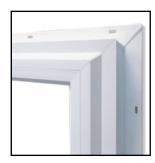

## NF76 & RV76 Vinyl Windows

## 76 series features

- · 76mm white vinyl frames with nail fin or flush flange
- 3mm thick glass, double glazed with LowE and Argon
- Tested U-factor .32 USA or 1.8 metric
- Max width 96 inches
- Max height 48 inches
- Configurations available: Horizontal Slider, Single Hung or Picture
- Opening windows and patio doors include bug screens
- Opening windows include auto-locking handles
- Obscure glass available
- Internal grid available
- Private label available

Approx 350 windows in 20' container Approx 650 windows in a 40' container Approx 110 patio doors in a 40' container

5-7 weeks production 5-7 weeks shipping All shipping logistics taken care of Windows can be hand packed or palleted

NF76 with integral nail fin frame.



RV76 with renovation flush flange.