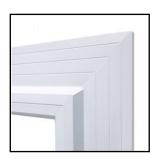

& RV76 Vinyl Windows

## 76 series features

- · 76mm white vinyl frames with nail fin or flush flange
- 3mm thick glass, double glazed with LowE and Argon
- Tested U-factor .32 USA or 1.8 metric
- Max width 96 inches
- Max height 48 inches
- Configurations available: Horizontal Slider, Single Hung or Picture
- Opening windows and patio doors include bug screens
- Opening windows include auto-locking handles
- Obscure glass available
- Internal grid available
- Private label available

Approx 350 windows in 20' container Approx 650 windows in a 40' container Approx 110 patio doors in a 40' container

5-7 weeks production 5-7 weeks shipping All shipping logistics taken care of Windows can be hand packed or palleted

NF76 with integral nail fin frame.



RV76 with renovation flush flange.